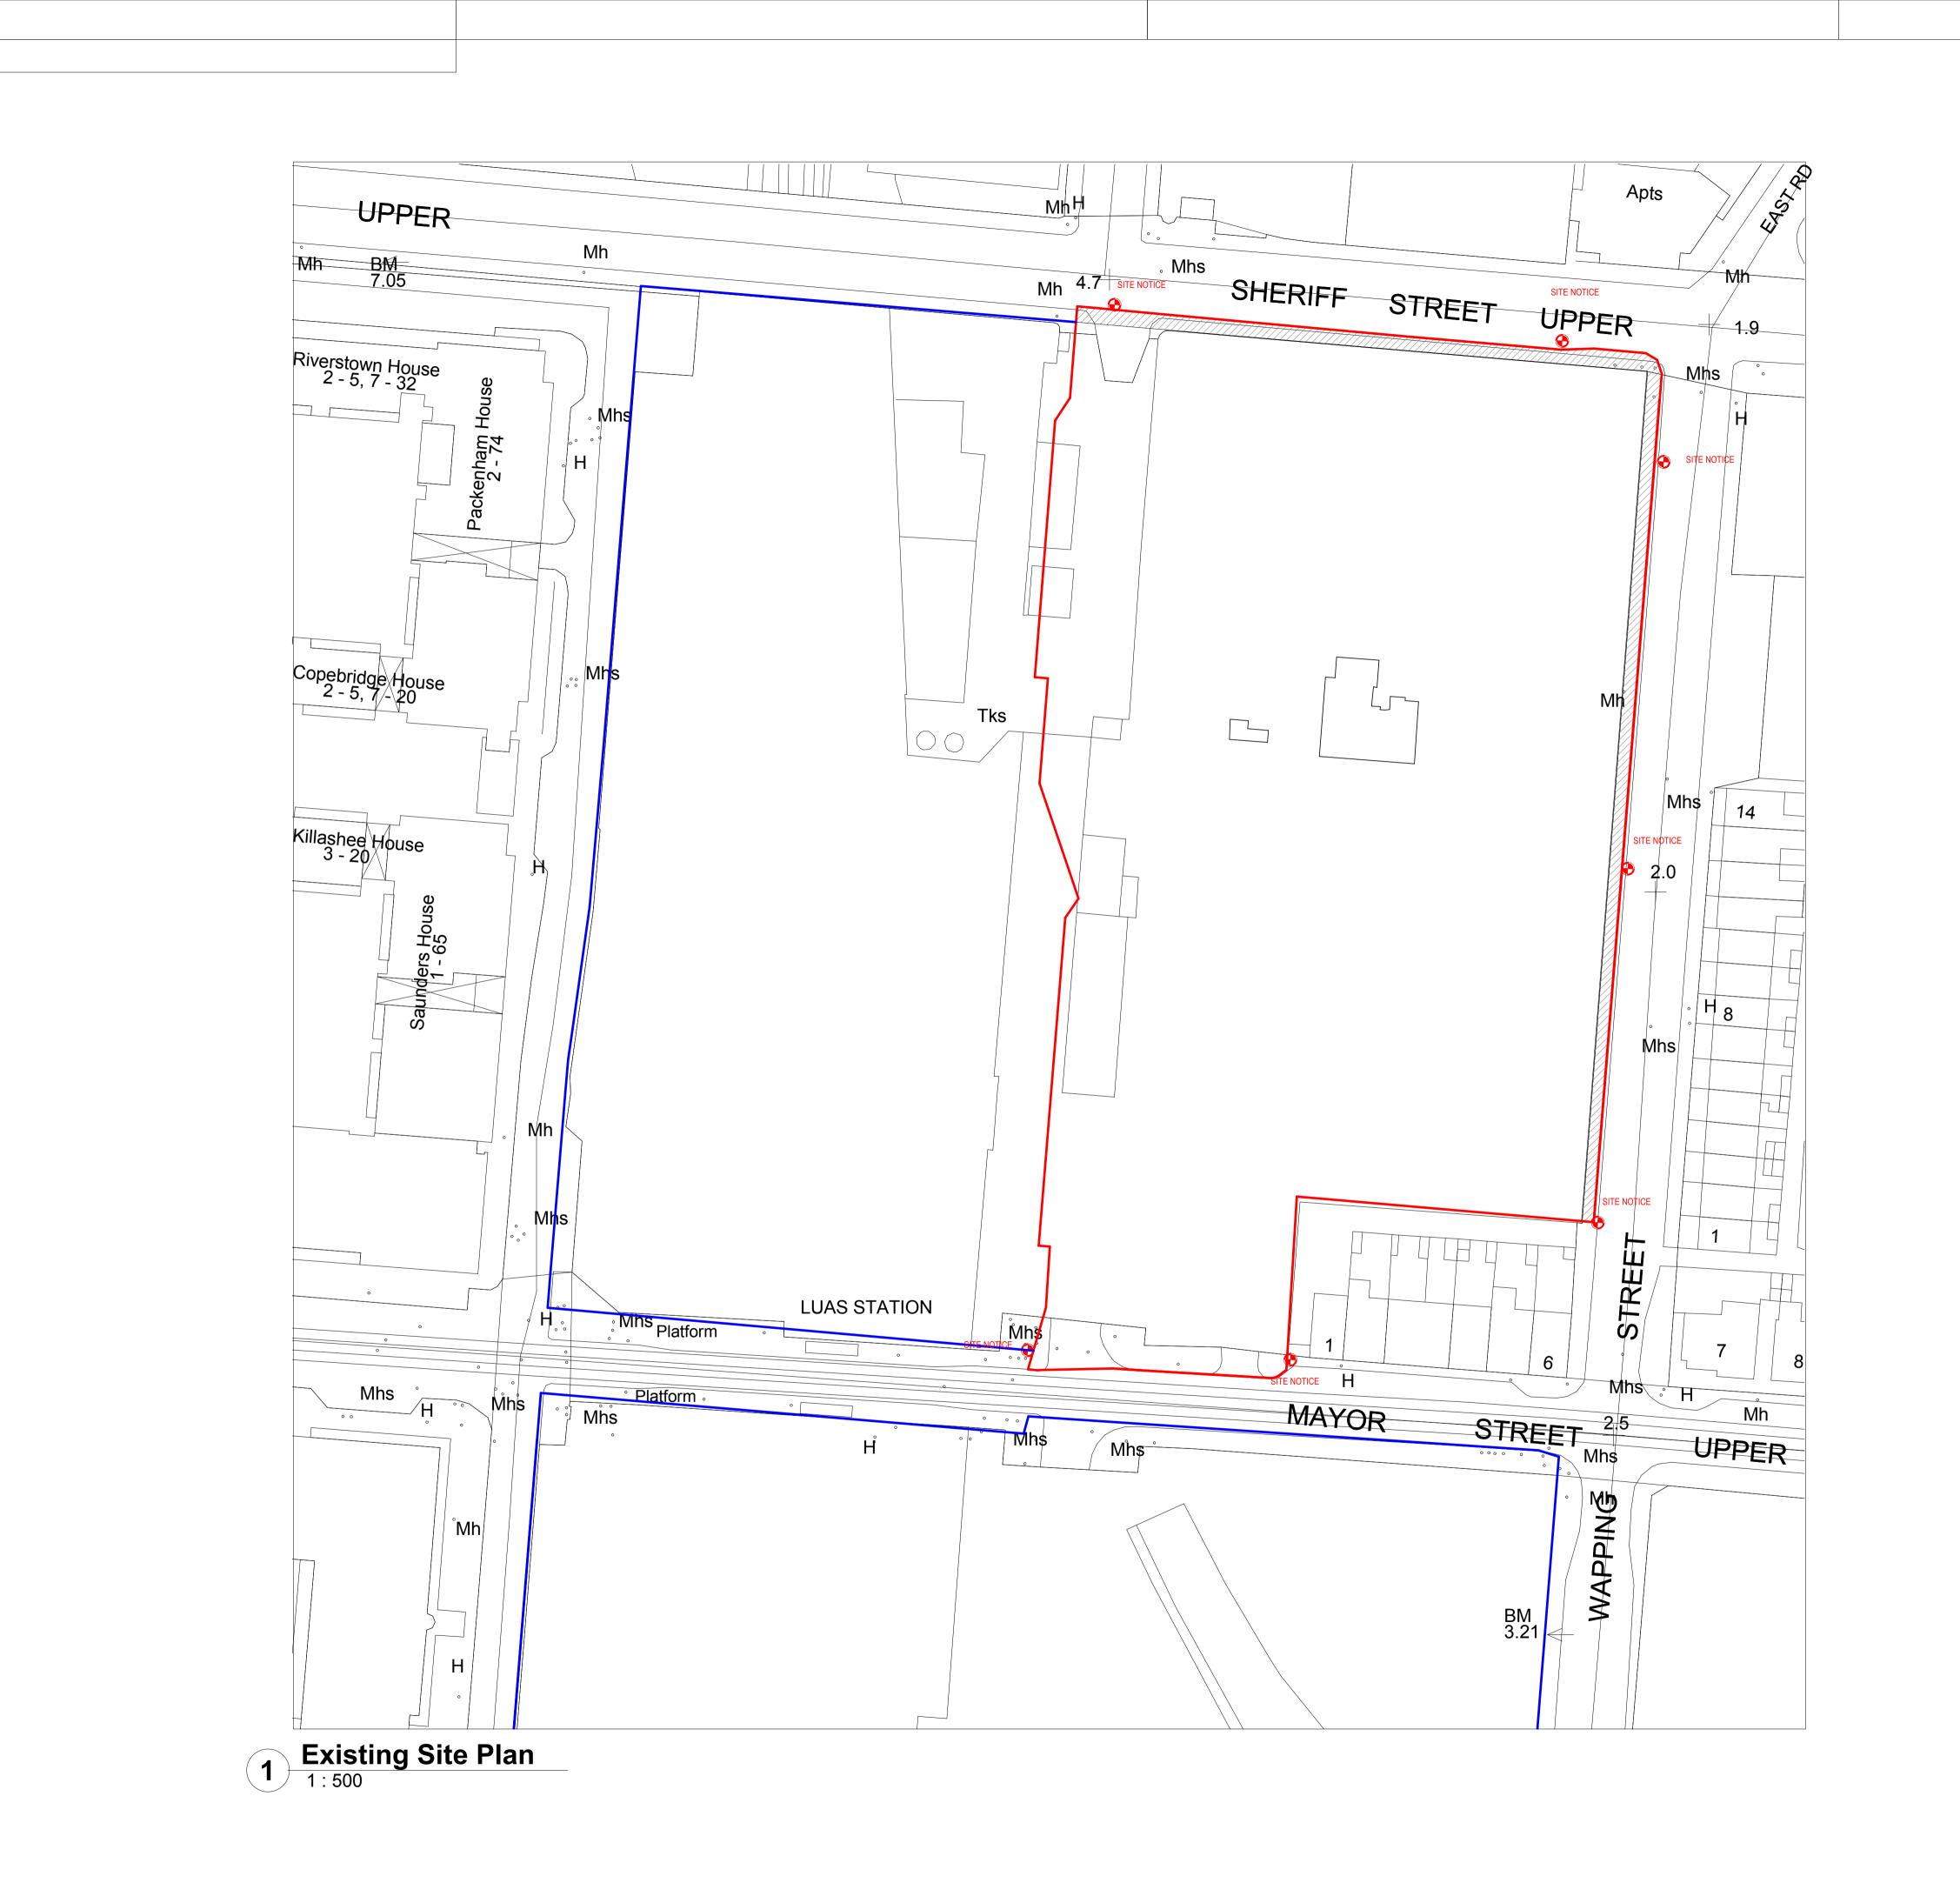

- P4-0002

NOTE ALL DIMENSIONS TO BE CHECKED ON SITE NO DIMENSIONS TO BE SCALED FROM THIS DRAWING THIS DRAWING IS TO BE READ IN CONJUNCTION WITH RELEVANT CONSULTANTS DRAWINGS

SITE LOCATION BOUNDARY OUTLINED IN RED OTHER LAND OWNED BY APPLICANT AND/OR CIE

SITE NOTICE LOCATION LANDS WITHIN DCC OWNERSHIP

 
 02
 2019 08 02
 ISSUE FOR PLANNING

 01
 2019 03 29
 ISSUE FOR PLANNING

 REV
 DATE
 DESCRIPTION
 ISSUED FOR PLANNING

## Site Plan - Existing

| S0 ISSUED FOR PLANNING |  | 02      |
|------------------------|--|---------|
|                        |  |         |
| DRAWING STATUS:        |  | REVISIO |